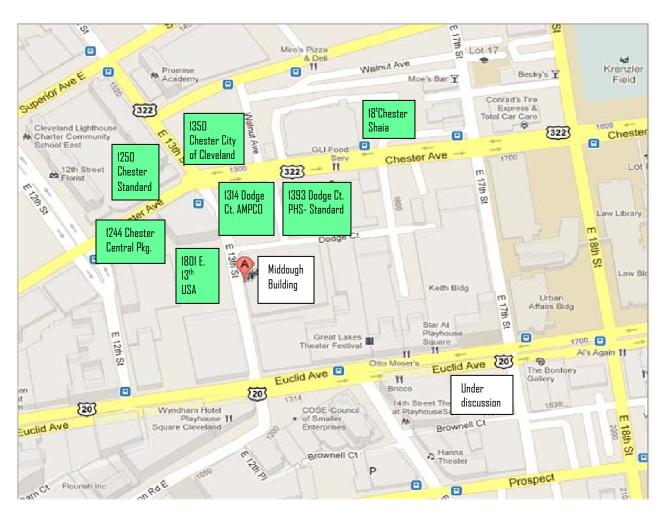

## MAP AND INFORMATION FOR PRIVATE PARKING NEAR THE MIDDOUGH BUILDING

| Address                                                | Operated by            | Attended? | Daily Rate*                              | Monthly Rate* | Phone number                                        |
|--------------------------------------------------------|------------------------|-----------|------------------------------------------|---------------|-----------------------------------------------------|
| 1831 E. 13 <sup>th</sup>                               | USA Parking            | Yes       | Early Bird<br>\$6.00                     | \$100.00      | 216-621-5550                                        |
| 1314 Dodge Ct.                                         | AMPCO                  | Yes       | \$5.00                                   | \$102.18      | 216-367-7968                                        |
| 1393 Dodge Ct.<br>(Playhouse Square<br>Parking Garage) | Standard<br>Parking    | Yes       | Early Bird<br>\$6.00 Daily<br>Max \$8.00 | NA            | 216-861-0617                                        |
| E. 18 <sup>th</sup> and<br>Chester                     | Shaia                  | Yes       | \$3.00 - \$5.00                          | \$70.00       | 216-621-0009<br>216-324-1568                        |
| 1350 Chester                                           | **City of<br>Cleveland | No        | \$4.50 – must<br>park before 9am         | n/a           | 216-664-2711                                        |
| 1250 Chester<br>(Reserve Square)                       | Standard<br>Parking    | Yes       | Early Bird<br>\$5.00                     | \$160.00      | 216-522-0700<br>216-696-6620                        |
| 1244 Chester<br>(The Chesterfield)                     | Central<br>Parking     | Yes       | Early Bird<br>\$5.00                     | \$147.00      | 216-771-2866<br>https://parkcentral.parki<br>ng.com |